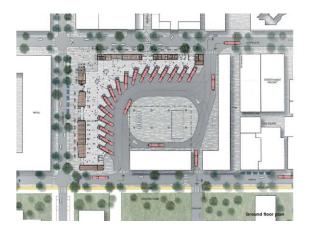

# Concept and developed design

- 30 safety issues identified, across
- 11 areas of focus
- 44 recommendations, of which
- 24 accepted
- 2 partially accepted
- 5 not implemented
- 1 not applicable

(12 will be resolved in detailed design)

**80%** of those that can be actioned have been included in the design