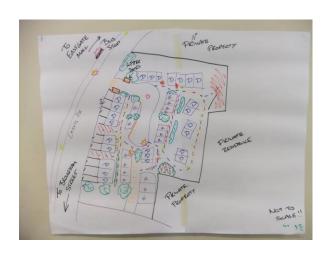

# Concept and developed design

- 30 safety issues identified, across
- 11 areas of focus
- 44 recommendations, of which
- 24 accepted
- 2 partially accepted
- 5 not implemented
- 1 not applicable

(12 will be resolved in detailed design)

**80%** of those that can be actioned have been included in the design