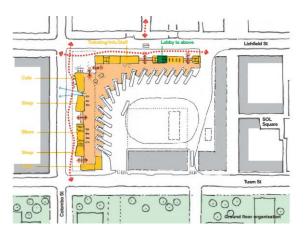

# Rebuild CPTED

- reviewing plans
- · technical, abstract
- close involvement with building professionals

# Concept and developed design

- 30 safety issues identified, across
- 11 areas of focus
- 44 recommendations, of which
- 24 accepted
- 2 partially accepted
- 5 not implemented
- 1 not applicable

(12 will be resolved in detailed design)

**80%** of those that can be actioned have been included in the design