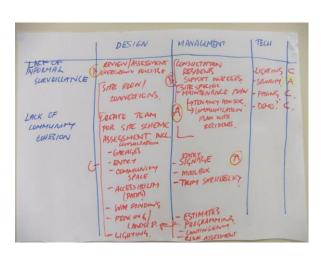

# Concept and developed design

- 30 safety issues identified, across
- 11 areas of focus
- 44 recommendations, of which
- 24 accepted
- 2 partially accepted
- 5 not implemented
- 1 not applicable

(12 will be resolved in detailed design)

**80%** of those that can be actioned have been included in the design