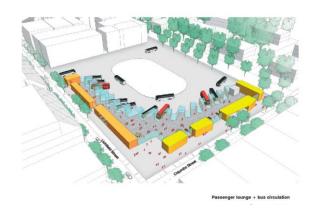

# Concept and developed design

- 30 safety issues identified, across
- 11 areas of focus
- 44 recommendations, of which
- 24 accepted
- 2 partially accepted
- 5 not implemented
- 1 not applicable

(12 will be resolved in detailed design)

**80%** of those that can be actioned have been included in the design