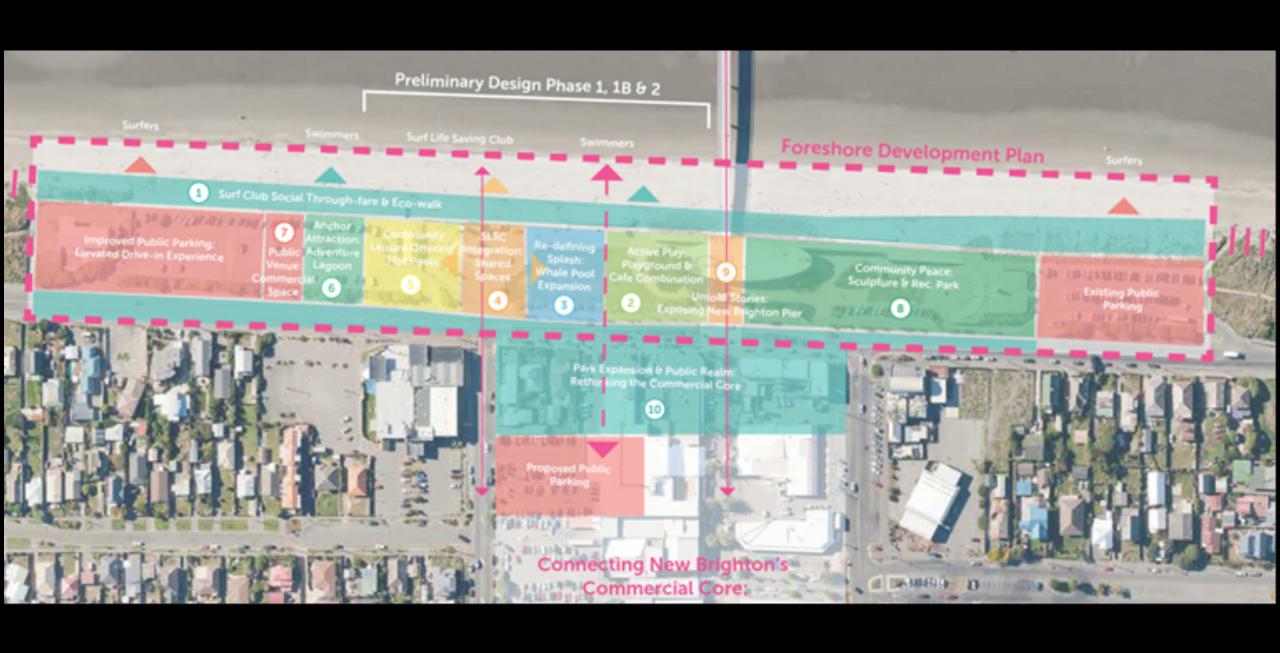

# **Woolston Urban Forest**

Guidance: Safety of people and security of property will be improved through the provision of public space specifically for young people, to turn a potential deficit into a future positive. This can be supported in the following ways:

- An area of public space is set aside for young people. The space currently under consideration as an art park
  may be suitable, although further investigation will be required.
- The views, needs and wishes of young people from the east of Christchurch are fully considered early, and throughout design phases. Co-design is preferred to ensure that the space meets the needs of young people and a strong sense of positive ownership and custodianship is fostered.