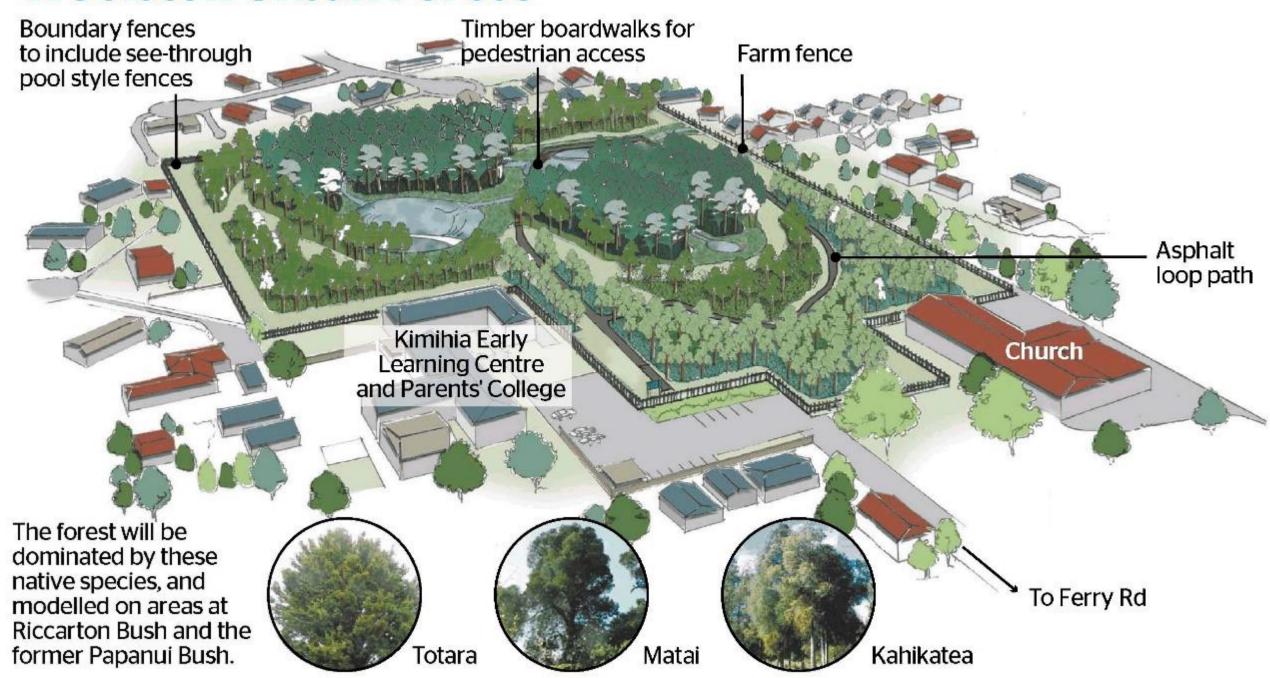

# **Woolston Urban Forest**

Guidance: Safety of people and security of property will be improved through the provision of public space specifically for young people, to turn a potential deficit into a future positive. This can be supported in the following ways:

- An area of public space is set aside for young people. The space currently under consideration as an art park
  may be suitable, although further investigation will be required.
- The views, needs and wishes of young people from the east of Christchurch are fully considered early, and throughout design phases. Co-design is preferred to ensure that the space meets the needs of young people and a strong sense of positive ownership and custodianship is fostered.