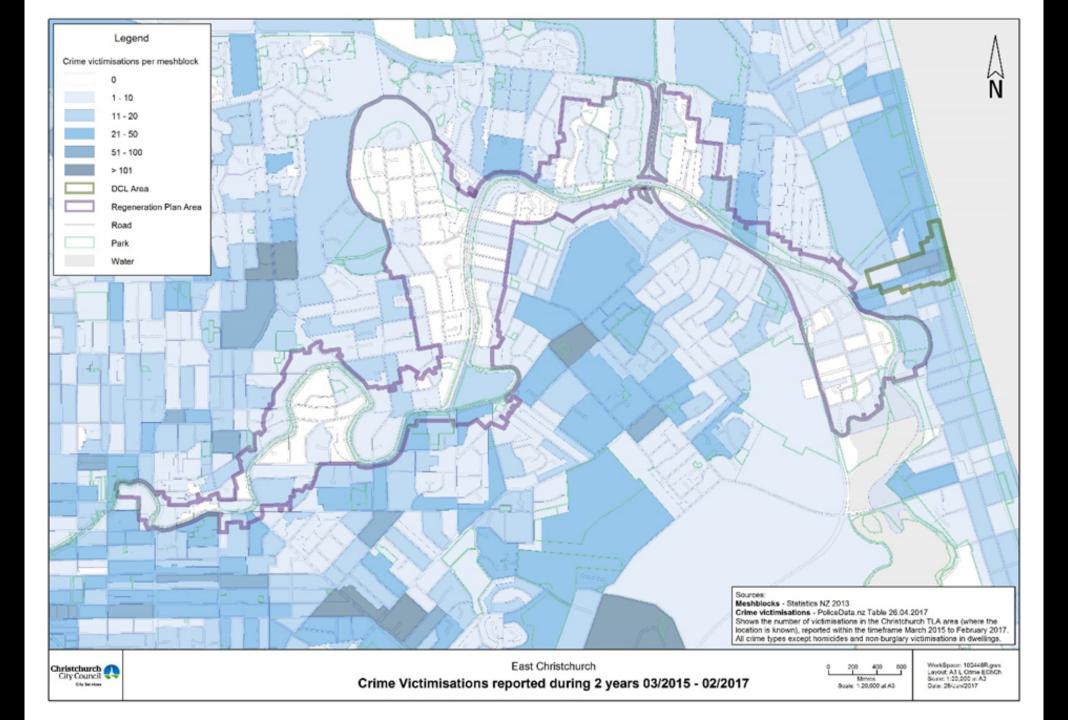

# **Woolston Urban Forest**

Guidance: Safety of people and security of property will be improved through the provision of public space specifically for young people, to turn a potential deficit into a future positive. This can be supported in the following ways:

- An area of public space is set aside for young people. The space currently under consideration as an art park
  may be suitable, although further investigation will be required.
- The views, needs and wishes of young people from the east of Christchurch are fully considered early, and throughout design phases. Co-design is preferred to ensure that the space meets the needs of young people and a strong sense of positive ownership and custodianship is fostered.