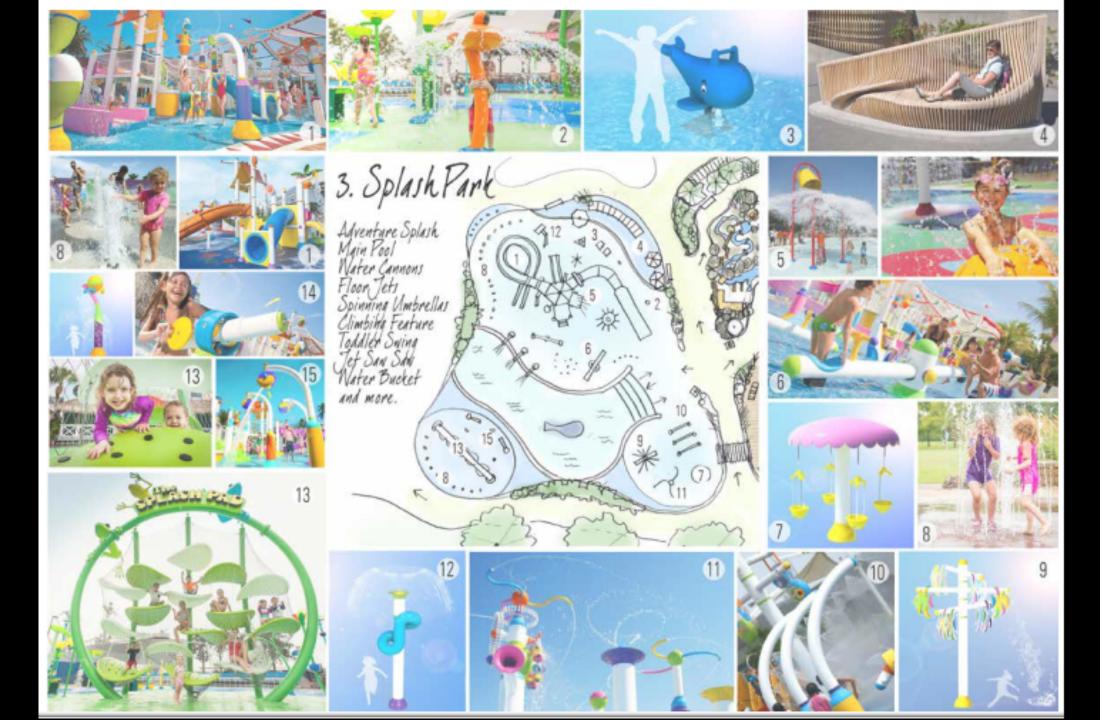

# **Woolston Urban Forest**

Guidance: Safety of people and security of property will be improved through the provision of public space specifically for young people, to turn a potential deficit into a future positive. This can be supported in the following ways:

- An area of public space is set aside for young people. The space currently under consideration as an art park
  may be suitable, although further investigation will be required.
- The views, needs and wishes of young people from the east of Christchurch are fully considered early, and throughout design phases. Co-design is preferred to ensure that the space meets the needs of young people and a strong sense of positive ownership and custodianship is fostered.