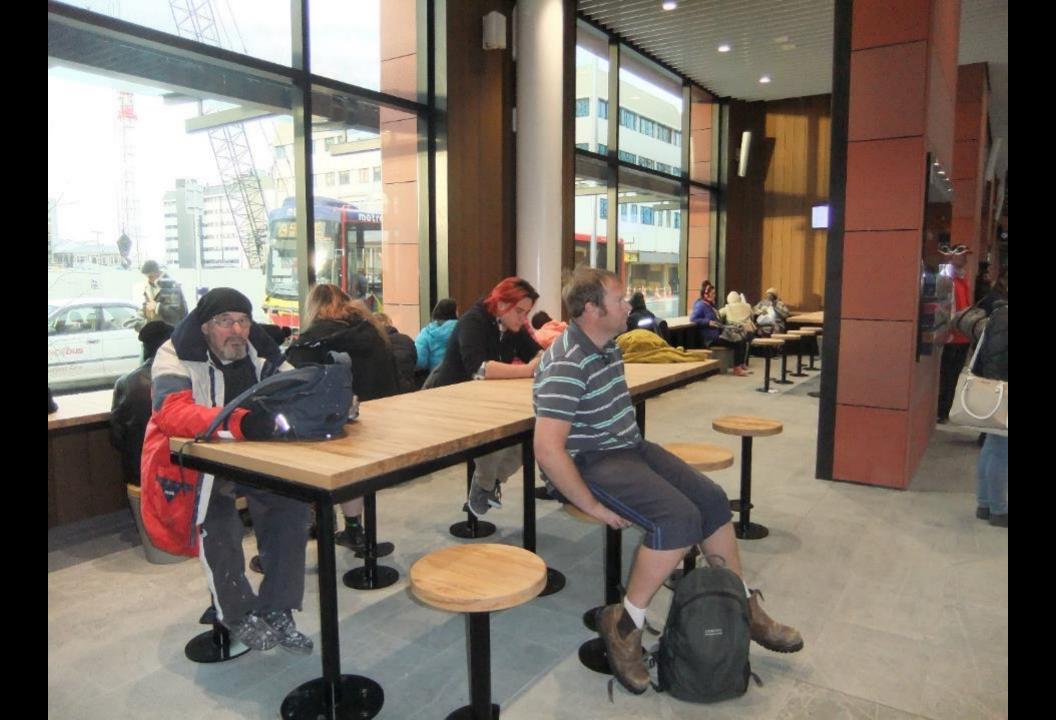

# CPTED's contribution to safety in the Christchurch Bus Interchange

Architects are researching crime hotspots in Christchurch to avert design mistakes in the rebuild. WILL HARVIE reports. A city built to help fight crime in the world, and to pull a pod of work recognised as best practice rchitects and Those lofty goals aren't just the designers make internationally". city conneil's. The Canterolly buildings and Earthquake Recovery Authority is on board, promising in its Central public places. They don't normally prevent City Recovery Plan and its

crime. But there's a growing

movement afoot to make

rehitects do just that, and if this

ant pare less, Christchurch

criminals, according to the theory. hate witnesses and so are less likely to commit crimes where In building design, this means locating shops, offices, lounges and kitchens at the front of buildings, placing windows and doorways that overlook the street and public places. It's about eliminating entrapment spots, where chiminals can hink on quag or Transportation Plan that crime